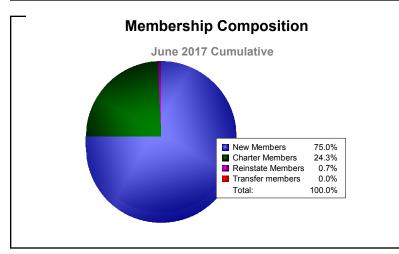

District M 2

As of June 2017 Cumulative

| Year      | New<br>Clubs | Dropped<br>Clubs | Gain/<br>Loss<br>Clubs | New<br>Members | Charter<br>Members | Reinstate<br>Members | Transfer<br>Members | Total<br>Member<br>Added | Total<br>Members<br>Dropped | Gain/<br>Loss<br>Members |
|-----------|--------------|------------------|------------------------|----------------|--------------------|----------------------|---------------------|--------------------------|-----------------------------|--------------------------|
| 2012-2013 | 1            | -7               | -6                     | 73             | 30                 | 2                    | 1                   | 106                      | -353                        | -247                     |
| 2013-2014 | 2            | -4               | -2                     | 103            | 52                 | 2                    | 1                   | 158                      | -237                        | -79                      |
| 2014-2015 | 3            | 0                | 3                      | 68             | 75                 | 2                    | 0                   | 145                      | -114                        | 31                       |
| 2015-2016 | 2            | 0                | 2                      | 127            | 51                 | 1                    | 0                   | 179                      | -75                         | 104                      |
| 2016-2017 | 2            | 0                | 2                      | 210            | 68                 | 2                    | 0                   | 280                      | -178                        | 102                      |
| Average   | 2            | -2               | 0                      | 116            | 55                 | 2                    | 0                   | 174                      | -191                        | -18                      |