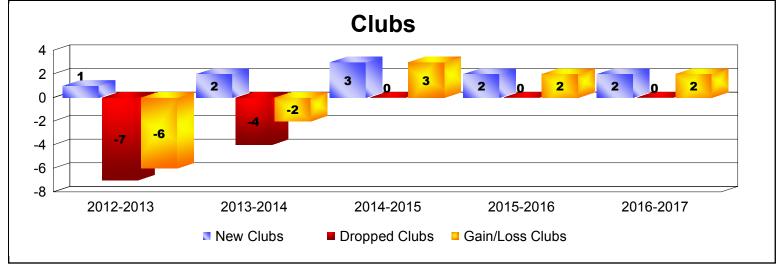

District M 2

As of June 2017 Cumulative

| Year      | New<br>Clubs | Dropped<br>Clubs | Gain/<br>Loss<br>Clubs | New<br>Members | Charter<br>Members | Reinstate<br>Members | Transfer<br>Members | Total<br>Member<br>Added | Total<br>Members<br>Dropped | Gain/<br>Loss<br>Members |
|-----------|--------------|------------------|------------------------|----------------|--------------------|----------------------|---------------------|--------------------------|-----------------------------|--------------------------|
| 2012-2013 | 1            | -7               | -6                     | 73             | 30                 | 2                    | 1                   | 106                      | -353                        | -247                     |
| 2013-2014 | 2            | -4               | -2                     | 103            | 52                 | 2                    | 1                   | 158                      | -237                        | -79                      |
| 2014-2015 | 3            | 0                | 3                      | 68             | 75                 | 2                    | 0                   | 145                      | -114                        | 31                       |
| 2015-2016 | 2            | 0                | 2                      | 127            | 51                 | 1                    | 0                   | 179                      | -75                         | 104                      |
| 2016-2017 | 2            | 0                | 2                      | 210            | 68                 | 2                    | 0                   | 280                      | -178                        | 102                      |
| Average   | 2            | -2               | 0                      | 116            | 55                 | 2                    | 0                   | 174                      | -191                        | -18                      |