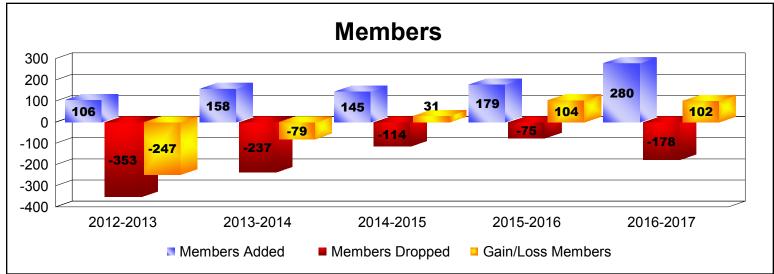

District M 2

As of June 2017 Cumulative

| Year      | New<br>Clubs | Dropped<br>Clubs | Gain/<br>Loss<br>Clubs | New<br>Members | Charter<br>Members | Reinstate<br>Members | Transfer<br>Members | Total<br>Member<br>Added | Total<br>Members<br>Dropped | Gain/<br>Loss<br>Members |
|-----------|--------------|------------------|------------------------|----------------|--------------------|----------------------|---------------------|--------------------------|-----------------------------|--------------------------|
| 2012-2013 | 1            | -7               | -6                     | 73             | 30                 | 2                    | 1                   | 106                      | -353                        | -247                     |
| 2013-2014 | 2            | -4               | -2                     | 103            | 52                 | 2                    | 1                   | 158                      | -237                        | -79                      |
| 2014-2015 | 3            | 0                | 3                      | 68             | 75                 | 2                    | 0                   | 145                      | -114                        | 31                       |
| 2015-2016 | 2            | 0                | 2                      | 127            | 51                 | 1                    | 0                   | 179                      | -75                         | 104                      |
| 2016-2017 | 2            | 0                | 2                      | 210            | 68                 | 2                    | 0                   | 280                      | -178                        | 102                      |
| Average   | 2            | -2               | 0                      | 116            | 55                 | 2                    | 0                   | 174                      | -191                        | -18                      |